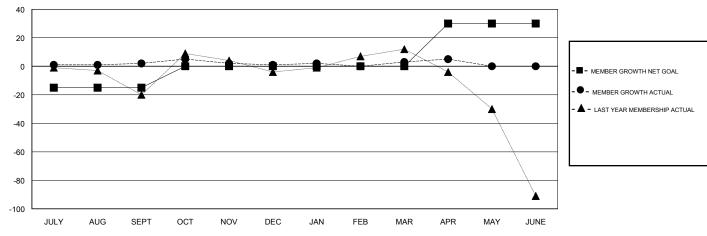

## GOALS AND ACTUAL MEMBERS CUMULATIVE

| DROPPED CLUBS: 4  DROPPED MEMBERS |          | 12 CLUBS OF 36 ADDED 1 OR MORE<br>NEW MEMBERS | GENDER DISTRIBUTION  MALE 202 (30.70%)  FEMALE 456 (69.30%)  Women Percentage Fiscal Year Goal: 70% |     |
|-----------------------------------|----------|-----------------------------------------------|-----------------------------------------------------------------------------------------------------|-----|
| DECEASED                          | 2        | CLICK HERE FOR CUMULATIVE MEMBERSHIP DATA     | TOTAL FAMILY UNIT MEMBERS                                                                           | 137 |
| CLUB CANCELLED OTHER              | 13<br>28 |                                               | FAMILY MEMBERS PAYING HALF                                                                          | 77  |
| TOTAL                             | 43       |                                               | 3020                                                                                                |     |