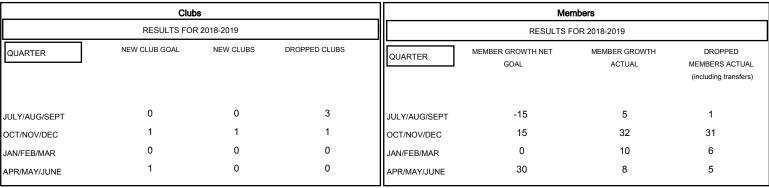

## MONTHLY MEMBERSHIP PROGRESS REPORT

District 118 T

Results as of: 04/30/2019

## GMT: JOOST PAIJMANS LOCATION TURKEY GMT CA



## GOALS AND ACTUAL NEW CLUBS CUMULATIVE



## GOALS AND ACTUAL MEMBERS CUMULATIVE



| DROPPED CLUBS: 4  DROPPED MEMBERS |          | 12 CLUBS OF 36 ADDED 1 OR MORE<br>NEW MEMBERS | GENDER DISTRIBUTION  MALE 202 (30.70%)  FEMALE 456 (69.30%)  Women Percentage Fiscal Year Goal: 70% |     |
|-----------------------------------|----------|-----------------------------------------------|-----------------------------------------------------------------------------------------------------|-----|
| DECEASED                          | 2        | CLICK HERE FOR CUMULATIVE MEMBERSHIP DATA     | TOTAL FAMILY UNIT MEMBERS                                                                           | 137 |
| CLUB CANCELLED OTHER              | 13<br>28 |                                               |